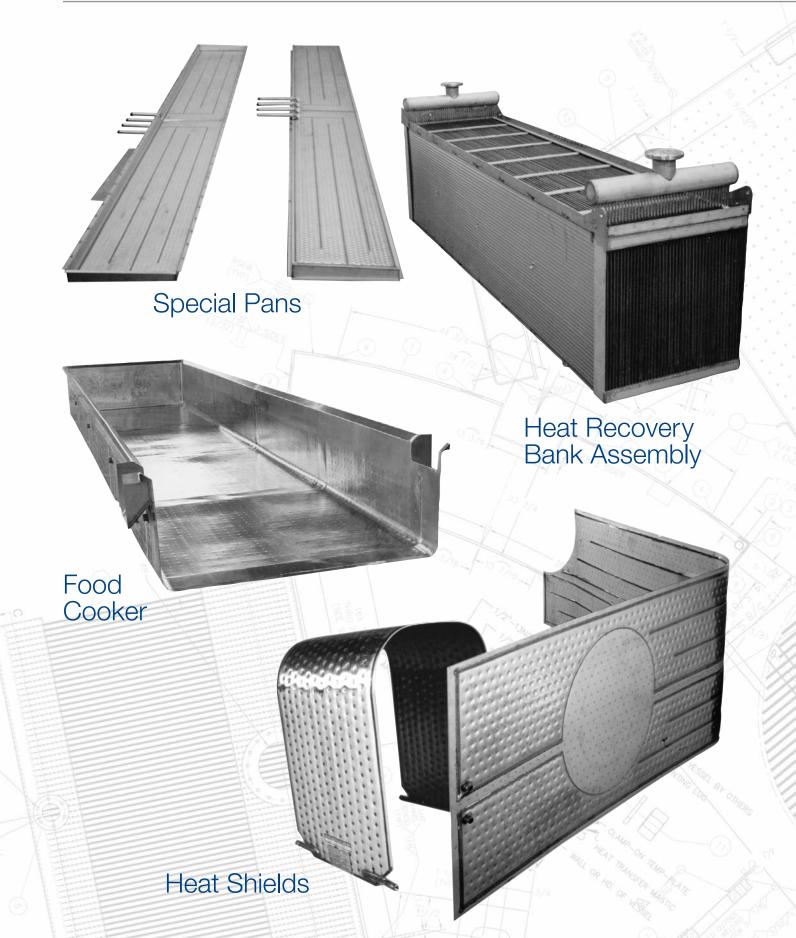

# **Temp-Plate® Idea Book**

Mueller Temp-Plate is an extremely versatile heat transfer product and can be supplied in an almost unlimited number of styles, shapes and materials. This booklet is intended to give the design engineer a glimpse of its many applications. Some of the items are our standard cataloged products; however, most of these applications were developed for our customers to meet their design specifications.

#### The World of Mueller® Temp-Plate





#### **Immersion Sections**



### **Special Applications**

**Cooling Shrouds** 

Flat Clamp-Ons

Insertion Heaters

Calandria

Dye Beck Heater



#### **Special Applications**





## **Special Integral and OEM Sections**



## **Special Integral and OEM Sections**



#### Visit our website at www.hxrx.com!

All products, specifications, and features listed herein are representative of the final product and are intended as reference only. We reserve the right to make alterations without notice.



1600 West Phelps Street • Springfield, Missouri 65802, U.S.A. Phone: 417-575-9000 • 1-800-MUELLER • Fax: 417-575-9885 www.paulmueller.com • Email: heattransfer@paulmueller.com