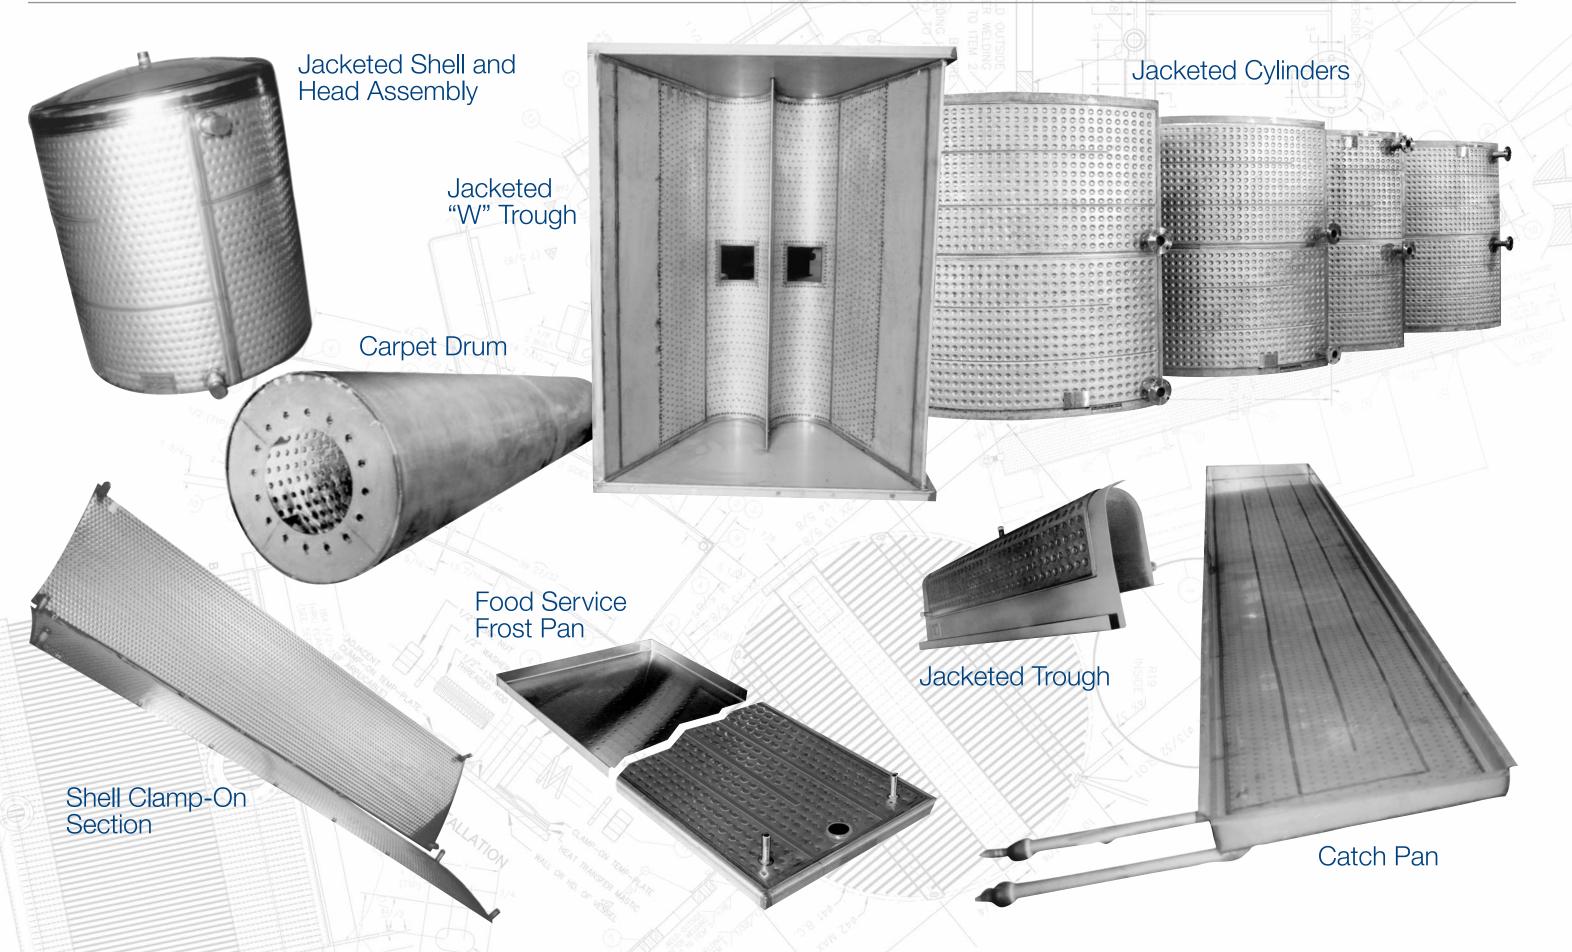

# **Temp-Plate® Idea Book**

Mueller Temp-Plate is an extremely versatile heat transfer product and can be supplied in an almost unlimited number of styles, shapes and materials. This booklet is intended to give the design engineer a glimpse of its many applications. Some of the items are our standard cataloged products; however, most of these applications were developed for our customers to meet their design specifications.

#### The World of Mueller® Temp-Plate





#### **Immersion Sections**



### **Special Applications**

**Cooling Shrouds** 

Flat Clamp-Ons

Insertion Heaters

Calandria

Dye Beck Heater



#### **Special Applications**





## **Special Integral and OEM Sections**



## **Special Integral and OEM Sections**



#### Visit our website at www.hxrx.com!

All products, specifications, and features listed herein are representative of the final product and are intended as reference only. We reserve the right to make alterations without notice.



1600 West Phelps Street • Springfield, Missouri 65802, U.S.A. Phone: 417-575-9000 • 1-800-MUELLER • Fax: 417-575-9885 www.paulmueller.com • Email: heattransfer@paulmueller.com